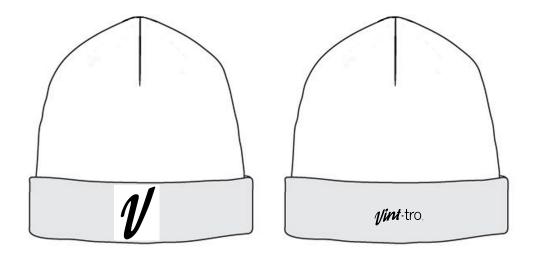

| Hat Colour | Logo Colour |
|------------|-------------|
| Black      | Orange      |
| Black      | White       |

Our  $\sqrt[4]{}$  logo to be on the left  $\sqrt[4]{}$  in the left  $\sqrt[4]{}$  to be on the right as your wear it and to be printed.