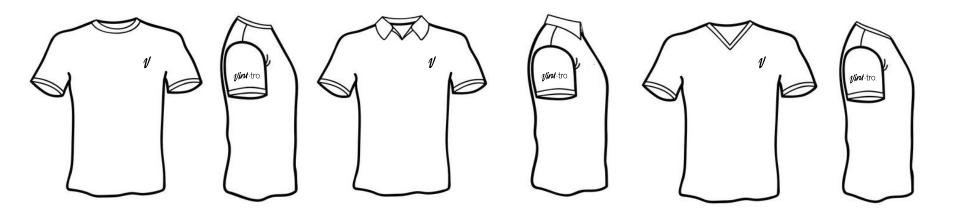

For clothing T-Shirts and Polo Tops, the main fro, logo must be always positioned on the right arm and the fostioned on the left breast.

| Top<br>Colour | Logo<br>colour |
|---------------|----------------|
| White         | Orange         |
| White         | Black          |

| Top<br>Colour | Logo<br>colour | Top<br>Colour | Logo<br>colour |
|---------------|----------------|---------------|----------------|
| Black         | Orange         | Dark Grey     | Orange         |
| Black         | White          | Dark Grey     | White          |

#### Silhouettes

Our logo above is horizontal, must never be stretched and presented in a consistent size on all formats. The logo can be either printed or embroidered using a satin stitch

For clothing T-Shirts and Polo Tops, the main **//int**-tro. logo must be always positioned on the right arm.

| Top<br>Colour | Logo<br>colour |
|---------------|----------------|
| White         | Orange         |
| White         | Black          |

| Top<br>Colour | Logo<br>colour | Top<br>Colour | Logo<br>colour |
|---------------|----------------|---------------|----------------|
| Black         | Orange         | Dark Grey     | Orange         |
| Black         | White          | Dark Grey     | White          |

Our logo above is horizontal, must never be stretched and presented in a consistent size on all formats. The logo can be either printed or embroidered using a satin stitch

For clothing Shirts and Polo Tops, the main **//ini**-tro. logo must be always positioned on the right arm and the **//** logo to be positioned on the left breast.

| Top<br>Colour | Logo<br>colour |
|---------------|----------------|
| White         | Orange         |
| White         | Black          |
| White         | White          |

| Top<br>Colour | Logo<br>colour |
|---------------|----------------|
| Black         | Orange         |
| Black         | White          |
| Black         | Black          |

| Top<br>Colour | Logo<br>colour |
|---------------|----------------|
| Dark Grey     | Orange         |
| Dark Grey     | White          |
| Dark Grey     | Dark Grey      |

Our logo above is horizontal, must never be stretched and presented in a consistent size on all formats. The logo can be either printed or embroidered using a satin stitch