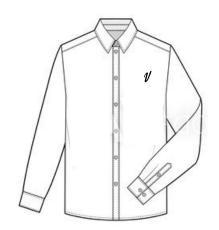

Our logo above is horizontal, must never be stretched and presented in a consistent size on all formats. The logo will be embroidered using a satin stitch.

For Jackets, the main **fint-tro**. logo must be always positioned on the right arm and the logo to be positioned on the left breast. For body warmers the main **fint-tro**.logo must be always positioned on the right shoulder and the **fint-tro**.logo to be positioned on the left breast.

For Jackets, the main **fint-tro**. logo must be always positioned on the right arm and the logo to be positioned on the left breast. For body warmers the main **fint-tro**.logo must be always positioned on the right shoulder and the **fint-tro**.logo to be positioned on the left breast.