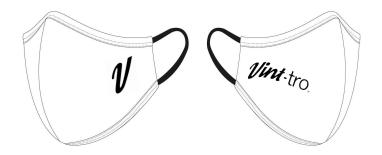

| Mask Colour | Logo colour |
|-------------|-------------|
| Black       | Orange      |

Our logo above is horizontal, must never be stretched and presented in a consistent size on all formats. The logo will be embroidered using a satin stitch.