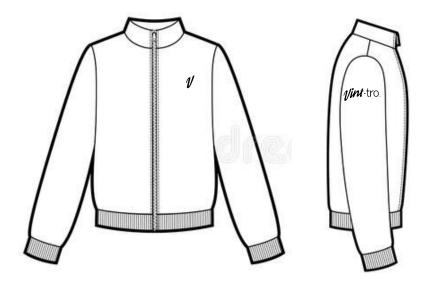

Our logo above is horizontal, must never be stretched and presented in a consistent size on all formats. The logo will be embroidered using a satin stitch.

For Jackets, the main **fint-tro**. logo must be always positioned on the right arm and the logo to be positioned on the left breast. For body warmers the main **fint-tro**.logo must be always positioned on the right shoulder and the **fint-tro**.logo to be positioned on the left breast.

For Jackets, the main **fint-tro**. logo must be always positioned on the right arm and the logo to be positioned on the left breast. For body warmers the main **fint-tro**.logo must be always positioned on the right shoulder and the **fint-tro**.logo to be positioned on the left breast.