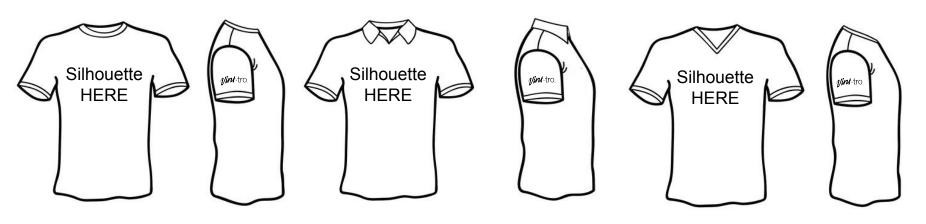

For clothing T-Shirts and Polo Tops, the main fro, logo must be always positioned on the right arm and the fostioned on the left breast.

| Top<br>Colour | Logo<br>colour |
|---------------|----------------|
| White         | Orange         |
| White         | Black          |

| Top<br>Colour | Logo<br>colour | Top<br>Colour | Logo<br>colour |
|---------------|----------------|---------------|----------------|
| Black         | Orange         | Dark Grey     | Orange         |
| Black         | White          | Dark Grey     | White          |

#### Silhouettes

Our logo above is horizontal, must never be stretched and presented in a consistent size on all formats. The logo can be either printed or embroidered using a satin stitch

For clothing T-Shirts and Polo Tops, the main **//int**-tro. logo must be always positioned on the right arm.