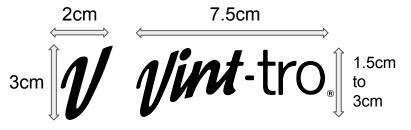

Our logo above is horizontal, must never be stretched and presented in a consistent size on all formats. The logo will be embroidered using a satin stitch.

For Jackets, the main **fint-tro**. logo must be always positioned on the right arm and the logo to be positioned on the left breast. For body warmers the main **fint-tro**.logo must be always positioned on the right shoulder and the **fint-tro**.logo to be positioned on the left breast.

For Jackets, the main **fint-tro**. logo must be always positioned on the right arm and the logo to be positioned on the left breast. For body warmers the main **fint-tro**.logo must be always positioned on the right shoulder and the **fint-tro**.logo to be positioned on the left breast.