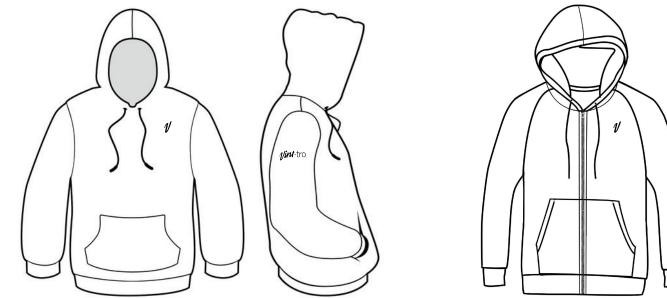

For hoodies and zoodies, the main *\int\_{\text{tro.}}\text{logo} must be always positioned on the right arm and the <i>\int\_{\text{logo}}\text{logo} to be positioned* on the left breast.

| Top Colour | Logo colour |
|------------|-------------|
| Black      | Orange      |
| Black      | White       |

| Top Colour | Logo colour |
|------------|-------------|
| Dove Grey  | Orange      |
| Dove Grey  | Dark Grey   |

#### Silhouettes

Our logo above is horizontal, must never be stretched and presented in a consistent size on all formats. The logo can be either printed or embroidered using a satin stitch

For hoodies and zoodies, the main **//int-tro**. logo must be always positioned on the right arm.