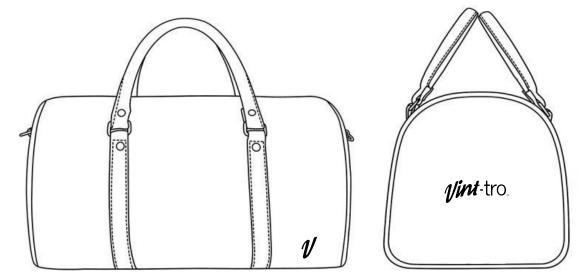

| Bag Colour | Logo colour |
|------------|-------------|
| Black      | Orange      |
| Black      | White       |

| Bag Colour | Logo colour |
|------------|-------------|
| Tan        | Black       |