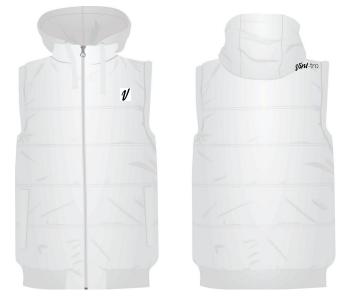

Our logo above is horizontal, must never be stretched and presented in a consistent size on all formats. The logo will be embroidered using a satin stitch.

For Jackets, the main **fint-tro**. logo must be always positioned on the right arm and the logo to be positioned on the left breast. For body warmers the main **fint-tro**.logo must be always positioned on the right shoulder and the **fint-tro**.logo to be positioned on the left breast.

For Jackets, the main **fint-tro**. logo must be always positioned on the right arm and the logo to be positioned on the left breast. For body warmers the main **fint-tro**.logo must be always positioned on the right shoulder and the **fint-tro**.logo to be positioned on the left breast.