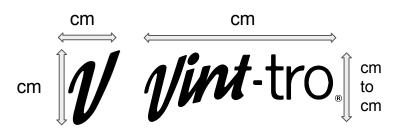

Colour Grey Hex #999999

Text Size 10

Font Montserrat

Our logo above is horizontal, must never be stretched and presented in a consistent size on all formats. The logo can be either printed or embroidered using a satin stitch