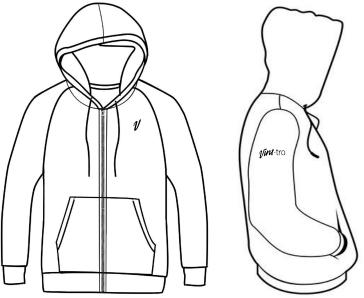

#### Silhouettes

Our logo above is horizontal, must never be stretched and presented in a consistent size on all formats. The logo can be either printed or embroidered using a satin stitch

For hoodies and zoodies, the main **//int-tro**. logo must be always positioned on the right arm.