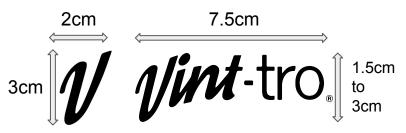

Colour Grey Hex #999999

Text Size 10

Font Montserrat

Our logo above is horizontal, must never be stretched and presented in a consistent size on all formats. The logo can be either printed or embroidered using a satin stitch

#### Silhouettes

Our logo above is horizontal, must never be stretched and presented in a consistent size on all formats. The logo can be either printed or embroidered using a satin stitch

For clothing T-Shirts and Polo Tops, the main **//int**-tro. logo must be always positioned on the right arm.