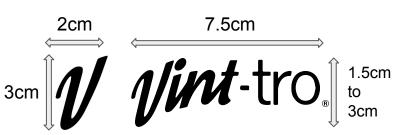

Colour Grey Hex #999999

Text Size 10

Font Montserrat

Our logo above is horizontal, must never be stretched and presented in a consistent size on all formats. The logo can be either printed or embroidered using a satin stitch

#### Silhouettes

Our logo above is horizontal, must never be stretched and presented in a consistent size on all formats. The logo can be either printed or embroidered using a satin stitch

For hoodies and zoodies, the main **//int-tro**. logo must be always positioned on the right arm.