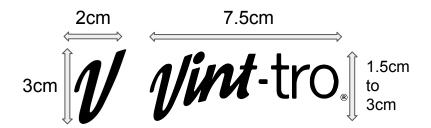

Colour Grey Hex #999999

Text Size 10

Font Montserrat

Our logo above is horizontal, must never be stretched and presented in a consistent size on all formats. The logo can be either printed or embroidered using a satin stitch