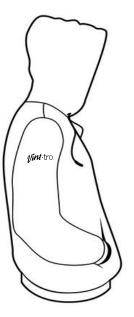

#### Silhouettes

Our logo above is horizontal, must never be stretched and presented in a consistent size on all formats. The logo can be either printed or embroidered using a satin stitch

For clothing T-Shirts and Polo Tops, the main **//int**-tro. logo must be always positioned on the right arm.

#### Silhouettes

Our logo above is horizontal, must never be stretched and presented in a consistent size on all formats. The logo can be either printed or embroidered using a satin stitch

For hoodies and zoodies, the main **//int-tro**. logo must be always positioned on the right arm.