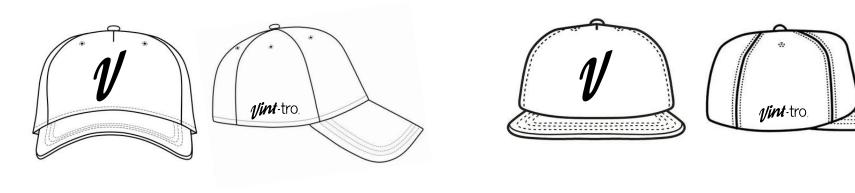

| Top Colour | Logo colour |
|------------|-------------|
| Black      | Orange      |
| Black      | White       |

Both bent peak and snapback hats, are to have five panels and to be structured, The  $\sqrt[4]{}$  logo is to be satin stitched 3D puff on the front and central and our  $\sqrt[4]{}$  logo to be on the right as shown above and satin stitched.

| Hat Colour | Logo Colour |
|------------|-------------|
| Black      | Orange      |
| Black      | White       |

The **1** logo is to be satin stitched 3D puff on the front and central and our **1/int**-tro. logo to be on the right side as shown above and satin stitched.