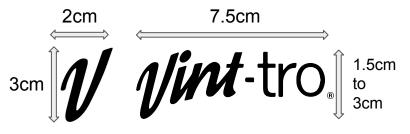

Colour Grey Hex #999999

Text Size 10

Font Montserrat

Our logo above is horizontal, must never be stretched and presented in a consistent size on all formats. The logo can be either printed or embroidered using a satin stitch

Our logo above is horizontal, must never be stretched and presented in a consistent size on all formats. The logo can be either printed or embroidered using a satin stitch

For clothing Shirts and Polo Tops, the main **//ini**-tro. logo must be always positioned on the right arm and the **//** logo to be positioned on the left breast.