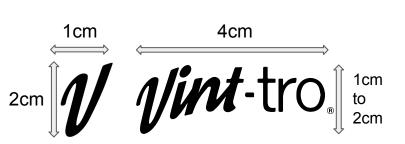

Colour Grey Hex #999999

Text Size 10

Font Montserrat

Our logo above is horizontal, must never be stretched and presented in a consistent size on all formats. The logo can be either printed or embroidered using a satin stitch